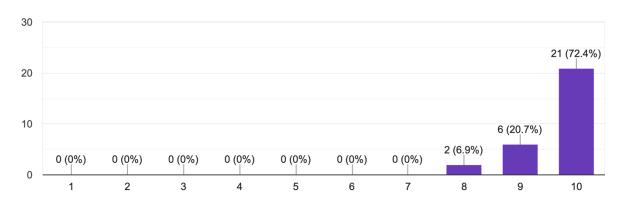

## Evaluation for "Dealings with Feelings" Workshop 6/8/2024 RCNV 2-4pm

29 people filled out evaluation forms

How likely are you to recommend this workshop to a friend/ fellow traveler? <sup>29 responses</sup>