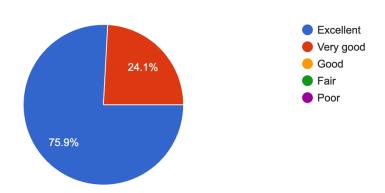

| 3     | ccg      | 6/16/24 |
| LOVING PARENT GUIDEBOOK        | 8     | ccg      | 6/16/24 |
| NEWCOMER BOOKLET               | 14    | ccg      | 6/16/24 |

Photo confirmation-->



# Web Committee Report - ACAmontereybay.org

Site was migrated in May from BlueHost to GoDaddy at a cost savings.

Domain registration was moved from BlueHost to Porkbun also at a cost savings, as reported last month.

There was an 18 hour downtime for the domain registration move, but otherwise site has been up with daily backups.



## Evaluation for "Dealings with Feelings" Workshop 6/8/2024 RCNV 2-4pm

29 people filled out evaluation forms

How likely are you to recommend this workshop to a friend/ fellow traveler? <sup>29 responses</sup>



### Overall, how would you rate the workshop?

29 responses



### How clear were the objectives of this workshop?

29 responses



All of it

Clarity, focus, gentleness

How warm and friendly Shari is. The content was excellent. There was a lot I never knew before.

I loved the exercise about what I am feeling - layering down.

The handout & powerpoint; the feelings wheel; the setup with sharing at the table

Grounding and meditation

Laughter

I learned so much about handling triggers, and about loving self compassion

All of it

The guided way & the handouts

Shari's gentle, kind & skilled leadership, practicing & sharing w/others, have some time w/feelings, wheel very helpful

Unhurried timing, good speaker / presenter, good materials (handouts) to think about feeling. It was nice to have refreshments.

Speaker and content

Experiential - the ex