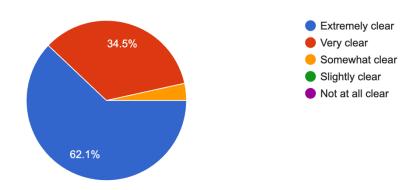

### How clear were the objectives of this workshop?

29 responses

All of it

Clarity, focus, gentleness

How warm and friendly Shari is. The content was excellent. There was a lot I never knew before.

I loved the exercise about what I am feeling - layering down.