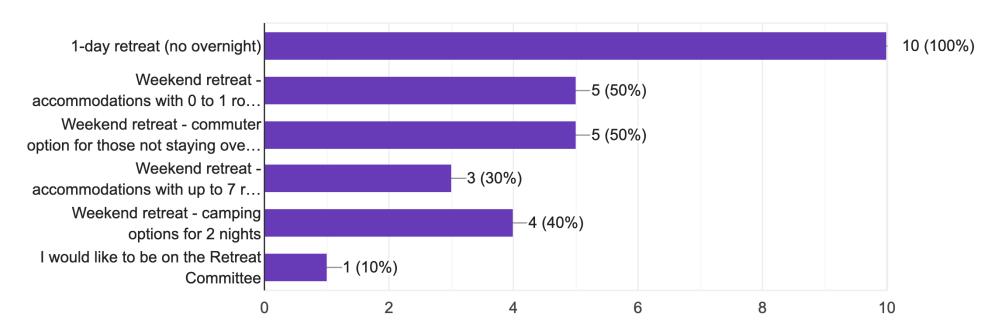

# RETREAT possibilities - mark all situations you would likely attend 10 responses

## **RETREAT WRITE-IN:**

Would attend a RETREAT for 1 night with food included

Retreat seasons: mark all you would be likely to attend

10 responses