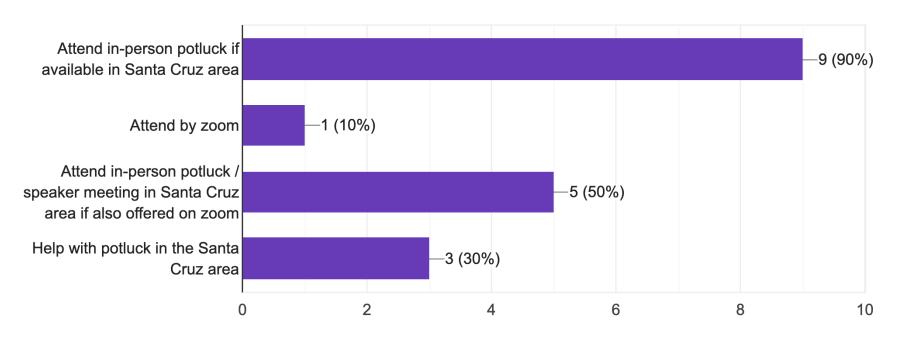

# QUARTERLY SPEAKER MEETING/ POTLUCK: check all that you would be willing to do 10 responses