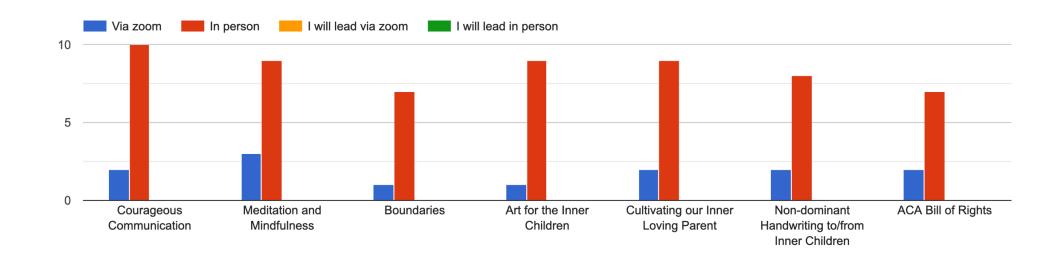

# **WORKSHOPS**

For each workshop you would attend or present - mark all that apply:

# Describe other workshops you would like to attend or lead

Women's meetings

12-step workshop over winter

Non-violent communications