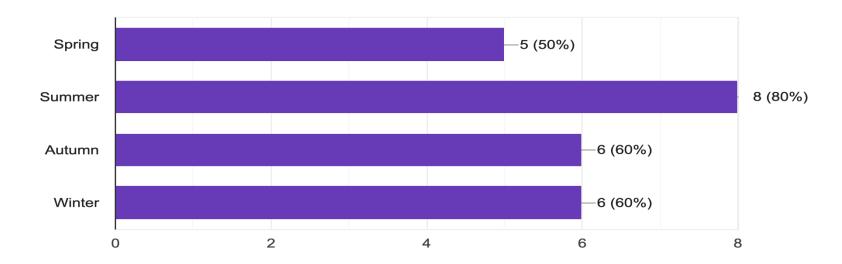

## **RETREAT WRITE-IN:**

Would attend a RETREAT for 1 night with food included

Retreat seasons: mark all you would be likely to attend

10 responses