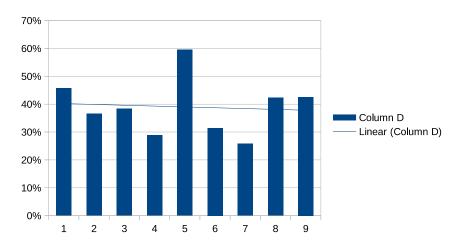

## MB ACA IG DONATIONS TO WSO

| DATE          | DONATED | TREAS BAL. | PERCENTAGE | RESULT BALANCE |
|---------------|---------|------------|------------|----------------|
| 04/27/19      | 1000    | 2188       | 46%        | 1188           |
| 10/26/19      | 500     | 1367       | 37%        | 867            |
| 03/28/20      | 500     | 1304       | 38%        | 804            |
| 08/22/20      | 500     | 1734       | 29%        | 1234           |
| 03/27/21      | 800     | 1344       | 60%        | 544            |
| 12/18/21      | 500     | 1590       | 31%        | 1090           |
| 03/26/22      | 500     | 1941       | 26%        | 1441           |
| 09/24/22      | 1000    | 2365       | 42%        | 1365           |
| 03/25/23      | 1000    | 2348       | 43%        | 1348           |
| AVERAGE       |         |            | 39%        |                |
| POSSIBILITIES | 5       |            |            |                |
| 10/28/23      | 523     | 1341       | 39%        |                |
| 10/28/23      | 671     | 1341       | 50%        |                |
| 10/28/23      | 805     | 1341       | 60%        |                |
| 10/28/23      | 1073    | 1341       | 80%        |                |